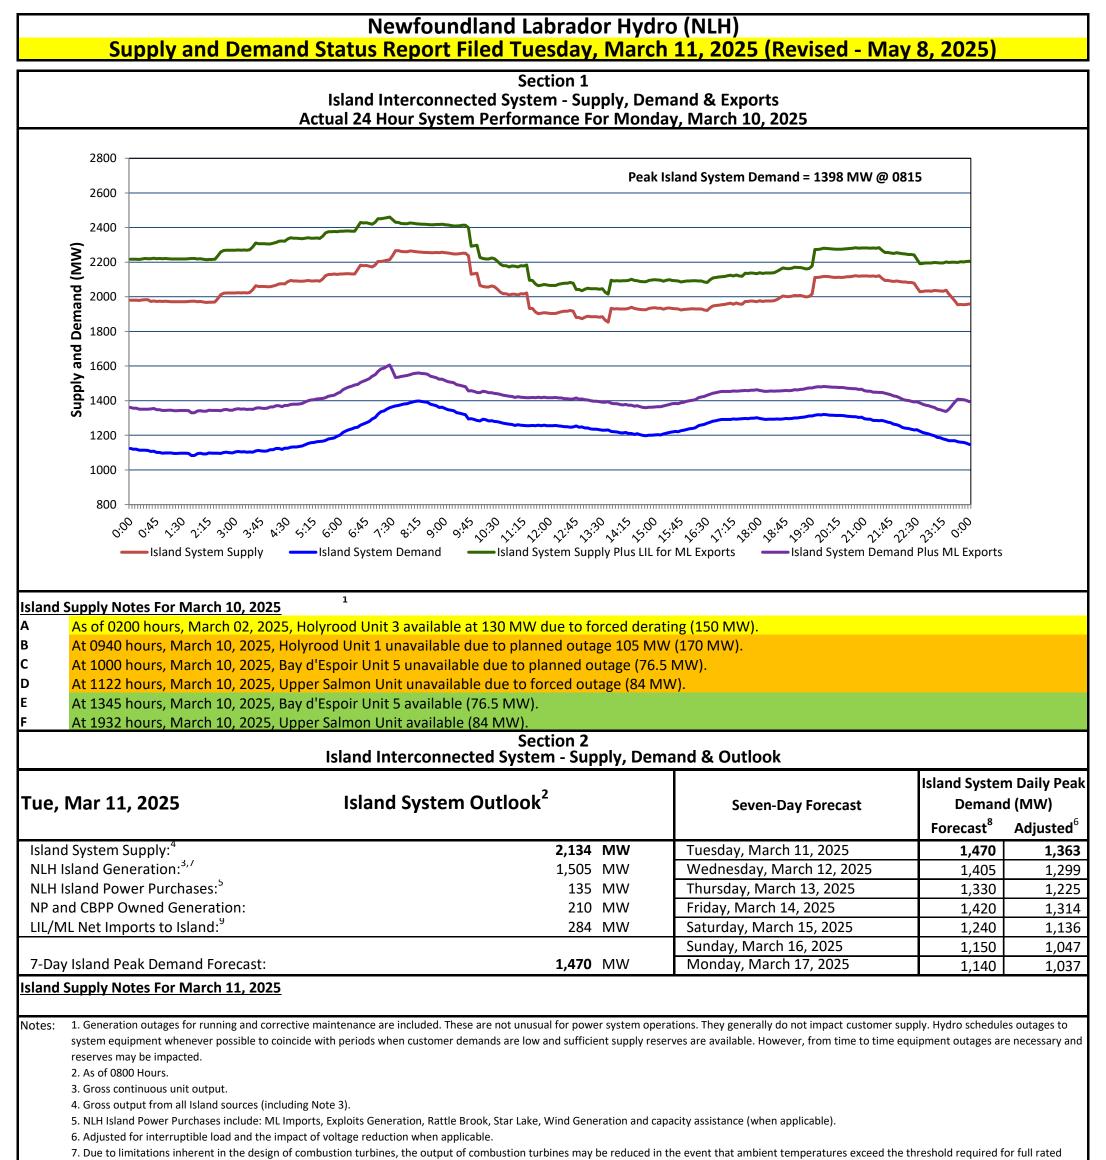

| Section 3<br>Island Peak Demand and Exports Information<br>Previous Day Actual Peak and Current Day Forecast Peak |                                                                                                                                                                                                                                                                                                                                                                                                                                                                                                                                                                                                                                                                                                                                                                                                                                                                                                                                                                                                 |                                          |                             |
|-------------------------------------------------------------------------------------------------------------------|-------------------------------------------------------------------------------------------------------------------------------------------------------------------------------------------------------------------------------------------------------------------------------------------------------------------------------------------------------------------------------------------------------------------------------------------------------------------------------------------------------------------------------------------------------------------------------------------------------------------------------------------------------------------------------------------------------------------------------------------------------------------------------------------------------------------------------------------------------------------------------------------------------------------------------------------------------------------------------------------------|------------------------------------------|-----------------------------|
| Mon, Mar 10, 2025                                                                                                 | Island Peak Demand <sup>10</sup>                                                                                                                                                                                                                                                                                                                                                                                                                                                                                                                                                                                                                                                                                                                                                                                                                                                                                                                                                                | 8:15                                     | 1,398 MW                    |
|                                                                                                                   | Exports at Peak                                                                                                                                                                                                                                                                                                                                                                                                                                                                                                                                                                                                                                                                                                                                                                                                                                                                                                                                                                                 |                                          | 162 MW                      |
|                                                                                                                   | LIL Net Imports to Island                                                                                                                                                                                                                                                                                                                                                                                                                                                                                                                                                                                                                                                                                                                                                                                                                                                                                                                                                                       |                                          | 4,933 MWh                   |
| ue, Mar 11, 2025                                                                                                  | Forecast Island Peak Demand                                                                                                                                                                                                                                                                                                                                                                                                                                                                                                                                                                                                                                                                                                                                                                                                                                                                                                                                                                     |                                          | 1,470 MW                    |
| lotes: 10. Island Demand is supplied b<br>Power, DLP).                                                            | y NLH generation and purchases, LIL Imports plus generation owned and operation owned and operation owned and operation of the second | ated by Newfoundland Power and Corner Br | ook Pulp & Paper (Deer Lake |